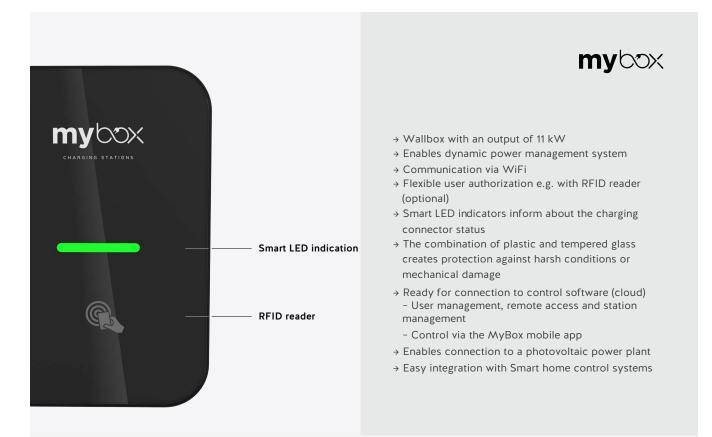

### **Basic information**

| Coverage               | IP54/IK10 (unplugged)<br>IP44/IK10 (plugged) |
|------------------------|----------------------------------------------|
| Surface material       | plastic and tempered glass                   |
| Status indication      | RGB color indicator                          |
| Operating temperature  | -30°C to +50°C                               |
| Operating humidity     | 5 to 95% noncondensing                       |
| Dimensions (W x H x D) | 200 x 305 x 105 mm                           |
| Weight                 | 4,5 kg                                       |

#### Technology

| Communication            | WiFi b/g/n, Modbus / RS485,<br>1-wire, Serial TTL                                                    |
|--------------------------|------------------------------------------------------------------------------------------------------|
| Protocols                | OCPP 1.6, Modbus RTU,<br>MQTT broker / client                                                        |
| RFID reader              | ISO-14443 A&B,<br>Mifare 13.56MHz                                                                    |
| Power control            | mód 3 PWM according to ISO/EIC 61851-1                                                               |
| Multi-station connection | Possibility to connect<br>multiple charging stations in<br>series including dynamic<br>power control |
| Output power control     | Modbus, OCPP 1.6,<br>Auto-monitoring of the<br>main circuit breaker                                  |
| Wiring with FVE          | control of the charging process via Modbus, MQTT                                                     |